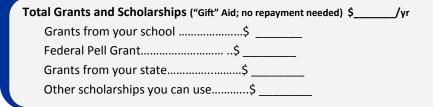

### J.F. DRAKE STATE COMMUNITY AND TECHNICAL COLLEGE

2016-2017

#### Independent Out-Of-State Tuition

### Costs in the 2016-2017 year

| Estimated Cost of Attendance | \$ 16,988.00/yr |
|------------------------------|-----------------|
| Tuition and Fees\$6,288      |                 |
| Housing and Meals\$6,300     |                 |
| Books and Supplies\$2,000    |                 |
| Transportation\$1,500        |                 |
| Other Education Costs\$900   |                 |
|                              |                 |

# Grants and Scholarships to pay for college



### What will you pay for college

Net Costs

(Cost of attendance minus total grants and scholarships)

### **Options to pay net costs**

### Work Options

Work Study (federal, state, or institutional)...... \$

# **Loan Options**

Federal Perkins Loans.. ..... \$ X,XXX

Federal Direct Subsidized Loan...... \$ X,XXX

Federal Direct Unsubsidized Loan....... \$ X,XXX

\*We do not currently participate in the federally funded loan program

# **Other Options**

#### **Family Contribution**

\$\_\_\_\_/yr

\$\_\_\_\_\_/yr

(As calculated by the institution using information reported on the FAFSA or to your institution.)

• Military and/or National Service benefits • Non-Federal private education loan



### For More Information and next steps:

J.F. Drake State Community & Technical College O